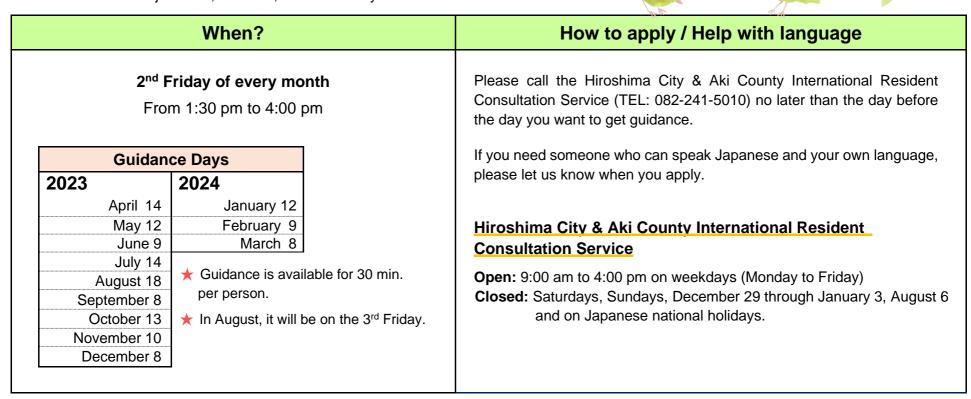

## **Guidance from Regional Immigration Bureau Staff**

(in Peace Memorial Park)

On the 2<sup>nd</sup> Friday of every month, from 1:30 pm to 4:00 pm, Regional Immigration Bureau staff come to the Hiroshima City & Aki County International Resident Consultation Service to answer questions about residency status.